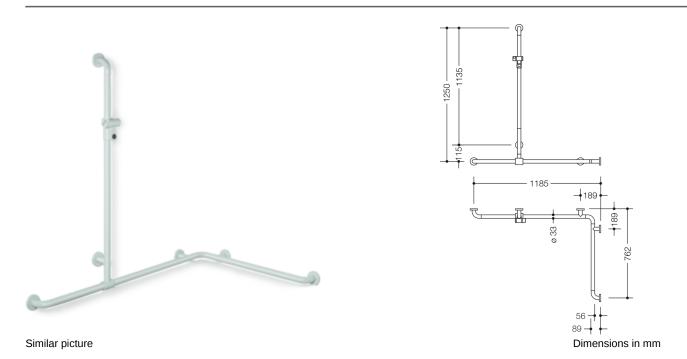

## **Properties**

Range 801 Rail with vertical support bar and sliding shower head holder

- · vertical and horizontal rails joined to form an L shape and fitted with rose fixings and a shower head holder
- with vertical rail with shower head holder that can be moved to the side (for installation)
- vertical length 1250 mm, horizontal lengths (corner mounting) 1185 mm and 762 mm
- 89 mm deep, rail diameter 33 mm, rose diameter 70 mm
- suitable for shower heads of various manufacturers
- shower head holder can be continuously tilted and, after pulling or pushing a large lever, its height can be adjusted
- conical adapter on shower head holder makes it easier to hook in the handheld shower head
- for wall mounting with special HEWI fixing materials and roses
- can be mounted in left hand or right hand position
- · made of high-quality polyamide according to HEWI colour chart
- with continuous, corrosion resistant steel core
- Please note when using with hanging seats: Compatibility check required.
- A detailed list of possible combinations of hand rails, L-shaped rails and shower handrails with matching hanging seats can be found in our online catalogue in the download area of the respective product.