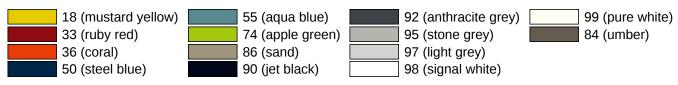

heads of various manufacturers
- shower head holder can be continuously tilted and, after pulling or pushing a large lever, its height can be adjusted
- conical adapter on shower head holder makes it easier to hook in the handheld shower head
- for wall mounting with special HEWI fixing materials and roses
- can be mounted in left hand or right hand position
- · made of high-quality polyamide according to HEWI colour chart
- with continuous, corrosion resistant steel core
- Please note when using with hanging seats: Compatibility check required.
- A detailed list of possible combinations of hand rails, L-shaped rails and shower handrails with matching hanging seats can be found in our online catalogue in the download area of the respective product.

## **Awards**



## Colours / Surfaces



Telefon: +49 5691 82-0

Telefax: +49 5691 82-319