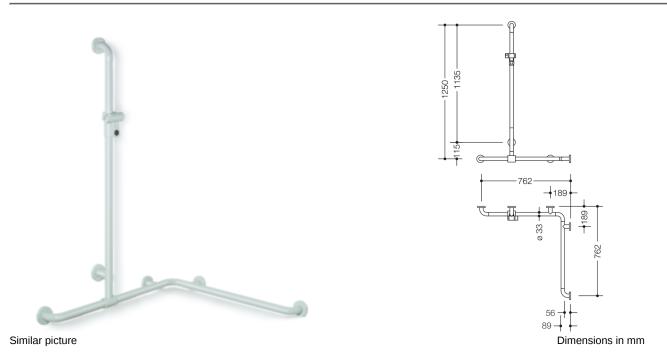

## **Properties**

Range 801 Rail with vertical support bar and sliding shower head holder

- vertical and horizontal rails joined to form an L shape and fitted with rose fixings and a shower head holder
- with vertical rail with shower head holder that can be moved to the side (for installation)
- vertical length of 1250 mm, horizontal lengths (corner mounting) 762 mm
- 89 mm deep, rail diameter 33 mm, rose diameter 70 mm
- suitable for shower heads of various manufacturers
- shower head holder can be continuously tilted and, after pulling or pushing a large lever, its height can be adjusted
- conical adapter on shower head holder makes it easier to hook in the handheld shower head
- · with continuous, corrosion resistant steel core
- for wall mounting with special HEWI fixing materials and roses
- can be mounted in left hand or right hand position
- made of high-quality polyamide according to HEWI colour chart
- · with continuous, corrosion resistant steel core
- Please note when using with hanging seats: Compatibility check required.
- A detailed list of possible combinations of hand rails, L-shaped rails and shower handrails with matching hanging seats can be found in our online catalogue in the download area of the respective product.