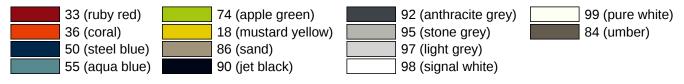

## **Properties**

Range 801 Rail with vertical support bar and sliding shower head holder

- vertical and horizontal rails joined to form an L shape and fitted with rose fixings and a shower head holder
- with vertical rail with shower head holder that can be moved to the side (for installation)
- vertical length of 1250 mm, horizontal lengths (corner mounting) 762 mm
- 89 mm deep, rail diameter 33 mm, rose diameter 70 mm
- suitable for shower heads of various manufacturers
- shower head holder can be continuously tilted and, after pulling or pushing a large lever, its height can be adjusted
- conical adapter on shower head holder makes it easier to hook in the handheld shower head
- · with continuous, corrosion resistant steel core
- for wall mounting with special HEWI fixing materials and roses
- can be mounted in left hand or right hand position
- made of high-quality polyamide according to HEWI colour chart
- · with continuous, corrosion resistant steel core
- Please note when using with hanging seats: Compatibility check required.
- A detailed list of possible combinations of hand rails, L-shaped rails and shower handrails with matching hanging seats can be found in our online catalogue in the download area of the respective product.