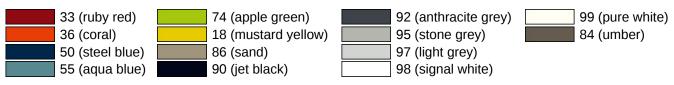

## **Properties**

Range 801 Rail with vertical support bar and sliding shower head holder

- vertical and horizontal rails joined to form an L shape and fitted with rose fixings and a shower head holder
- with vertical rail with shower head holder that can be moved to the side (for installation)
- vertical length of 1250 mm, horizontal lengths (corner mounting) 962 mm
- 89 mm deep, rail diameter 33 mm, rose diameter 70 mm
- suitable for shower heads of various manufacturers
- shower head holder can be continuously tilted and, after pulling or pushing a large lever, its height can be adjusted
- conical adapter on shower head holder makes it easier to hook in the handheld shower head
- for wall mounting with special HEWI fixing materials and roses
- can be mounted in left hand or right hand position
- · made of high-quality polyamide according to HEWI colour chart
- with continuous, corrosion resistant steel core
- Please note when using with hanging seats: Compatibility check required.
- A detailed list of possible combinations of hand rails, L-shaped rails and shower handrails with matching hanging seats can be found in our online catalogue in the download area of the respective product.