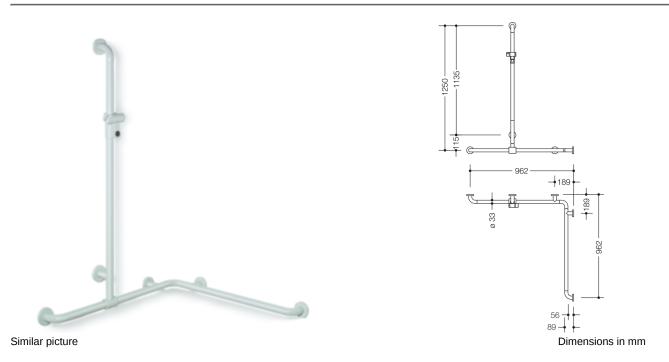

## **Properties**

Range 801 Rail with vertical support bar and sliding shower head holder

- vertical and horizontal rails joined to form an L shape and fitted with rose fixings and a shower head holder
- with vertical rail with shower head holder that can be moved to the side (for installation)
- vertical length of 1250 mm, horizontal lengths (corner mounting) 962 mm
- 89 mm deep, rail diameter 33 mm, rose diameter 70 mm
- suitable for shower heads of various manufacturers
- shower head holder can be continuously tilted and, after pulling or pushing a large lever, its height can be adjusted
- conical adapter on shower head holder makes it easier to hook in the handheld shower head
- for wall mounting with special HEWI fixing materials and roses
- can be mounted in left hand or right hand position
- · made of high-quality polyamide according to HEWI colour chart
- with continuous, corrosion resistant steel core
- Please note when using with hanging seats: Compatibility check required.
- A detailed list of possible combinations of hand rails, L-shaped rails and shower handrails with matching hanging seats can be found in our online catalogue in the download area of the respective product.