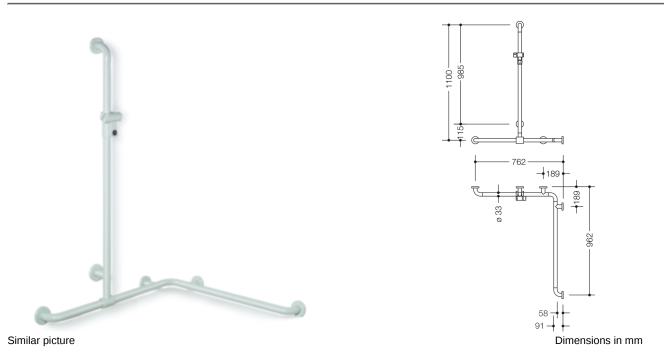

## **Properties**

Range 801 rail with sliding vertical support bar and shower head holder, corner mounted

- Vertically and horizontally arranged, rails connected at right-angles with fixing roses made of synthetic material and shower head holder
- With vertical rail with shower head holder that can be moved to the side (for installation)
- Used in the shower and bathtub area to hold onto and for support
- Vertical length 1100 mm, horizontal lengths 762 mm and 962 mm
- 91 mm deep, clear distance to the wall 58 mm, bar diameter 33 mm, rose diameter 70 mm

Telefon: +49 5691 82-0

Telefax: +49 5691 82-319

- Suitable for shower heads of various manufacturers
- Shower head holder can be continuously tilted and, after pulling or pushing a large lever, its height can be adjusted
- · Conical adapter on shower head holder makes it easier to hook in the shower head
- · With aluminium core and stainless steel reinforced curved ends
- Wall mounting with wall-specific fixing material and HEWI roses
- · Can be mounted on the right and left side
- Made of high-quality polyamide in all HEWI colours
- Fulfils the requirements of ÖNORM B1600/1601
- Please note when using with hanging seats: Compatibility check required.
- A detailed list of possible combinations of hand rails, L-shaped rails and shower handrails with matching hanging seats can be found in our online catalogue in the download area of the respective product.