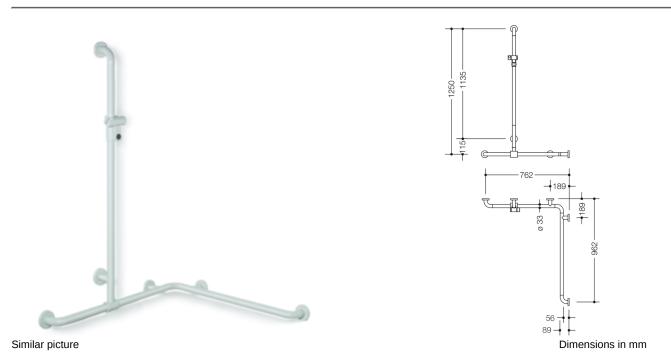

## **Properties**

Range 801 rail with sliding vertical support bar and shower head holder, corner mounted

- Vertical and horizontal rails joined to form an L shape and fitted with rose fixings and a shower head holder
- With vertical rail with shower head holder that can be moved to the side (for installation)
- Used in the shower and bathtub area to hold onto and for support
- Vertical length 1250 mm, horizontal lengths 762 mm and 962 mm
- 89 mm deep, clear distance to the wall 56 mm, bar diameter 33 mm, rose diameter 70 mm

Telefon: +49 5691 82-0

Telefax: +49 5691 82-319

- Suitable for shower heads of various manufacturers
- Shower head holder can be continuously tilted and, after pulling or pushing a large lever, its height can be adjusted
- · Conical adapter on shower head holder makes it easier to hook in the shower head
- With continuous, corrosion protected steel core
- · Wall mounting with wall-specific fixing material and HEWI roses
- Can be mounted on the right and left side
- Made of high-quality polyamide in all HEWI colours
- Fulfils the requirements of ÖNORM B1600/1601
- Please note when using with hanging seats: Compatibility check required.
- A detailed list of possible combinations of hand rails, L-shaped rails and shower handrails with matching hanging seats can be found in our online catalogue in the download area of the respective product.