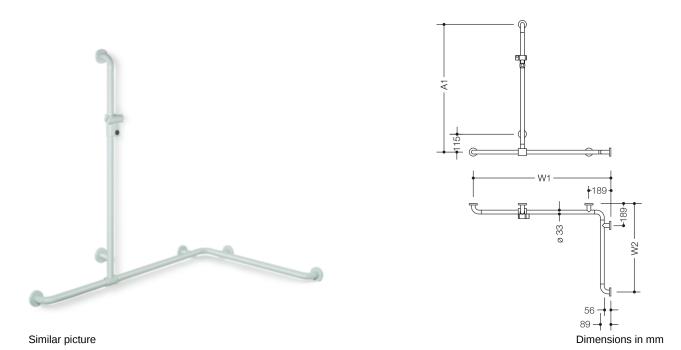

## **Properties**

Range 801 Rail with vertical support bar and sliding shower head holder

- vertical and horizontal rails joined to form an L shape and fitted with rose fixings and a shower head holder
- with vertical rail with shower head holder that can be moved to the side (for installation)
- vertical length made-to-measure from 600 mm to 1250 mm, horizontal lengths (corner mounting) made-to-measure from 475 mm to 1800 mm
- 89 mm deep, rail diameter 33 mm, rose diameter 70 mm
- additional support required for lengths above 1200 mm as spacings between supports may not exceed 850 mm
- · suitable for shower heads of various manufacturers
- shower head holder can be continuously tilted and, after pulling or pushing a large lever, its height can be adjusted
- · conical adapter on shower head holder makes it easier to hook in the handheld shower head
- with continuous, corrosion resistant steel core
- for wall mounting with special HEWI fixing materials and roses
- can be mounted in left hand or right hand position
- · made of high-quality polyamide according to HEWI colour chart
- Please note when using with hanging seats: Compatibility check required.
- A detailed list of possible combinations of hand rails, L-shaped rails and shower handrails with matching hanging seats can be found in our online catalogue in the download area of the respective product.