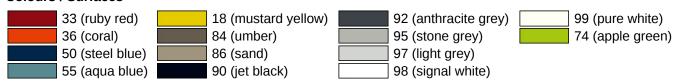

33 mm, rose diameter 70 mm
- suitable for shower heads of various manufacturers
- shower head holder can be continuously tilted and, after pulling or pushing a large lever, its height can be adjusted
- · conical adapter on shower head holder makes it easier to hook in the handheld shower head
- with continuous, corrosion resistant steel core
- · for wall mounting with special HEWI fixing materials and roses
- · made of high-quality polyamide according to HEWI colour chart
- Please note when using with hanging seats: Compatibility check required.
- A detailed list of possible combinations of hand rails, L-shaped rails and shower handrails with matching hanging seats can be found in our online catalogue in the download area of the respective product.

## **Awards**



## Colours / Surfaces



Telefon: +49 5691 82-0

Telefax: +49 5691 82-319