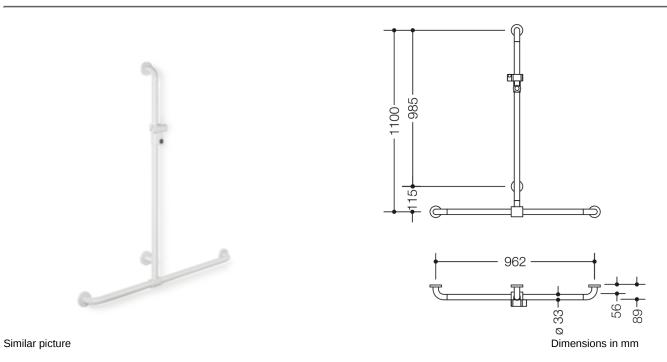

## **Properties**

Range 801 Rail with vertical support bar and sliding shower head holder

- vertical and horizontal rails joined to form an L shape and fitted with rose fixings and a shower head holder
- with vertical rail with shower head holder that can be moved to the side (for installation)
- vertical length 1100 mm, horizontal length 962 mm
- 89 mm deep, rail diameter 33 mm, rose diameter 70 mm
- suitable for shower heads of various manufacturers
- shower head holder can be continuously tilted and, after pulling or pushing a large lever, its height can be adjusted
- · conical adapter on shower head holder makes it easier to hook in the handheld shower head
- with continuous, corrosion resistant steel core
- · for wall mounting with special HEWI fixing materials and roses
- · made of high-quality polyamide according to HEWI colour chart
- Please note when using with hanging seats: Compatibility check required.
- A detailed list of possible combinations of hand rails, L-shaped rails and shower handrails with matching hanging seats can be found in our online catalogue in the download area of the respective product.