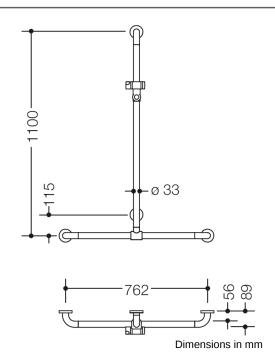

## **Properties**

Range 801 rail with sliding vertical support bar and shower head holder

- · made of high-quality chrome-look coated polyamide that is warm to touch
- vertical and horizontal rails joined to form an L shape and fitted with rose fixings and a shower head holder
- with vertical rail with shower head holder that can be moved to the side (for installation)
- used in the shower and bathtub area to grip on to and for support
- vertical length 1100 mm, horizontal length 762 mm
- 89 mm deep, clear distance to the wall 56 mm, bar diameter 33 mm, rose diameter 70 mm