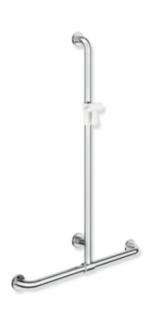

## **Properties**

Range 801 rail with sliding vertical support bar and shower head holder

- · made of high-quality chrome-look coated polyamide that is warm to touch
- vertical and horizontal rails joined to form an L shape and fitted with rose fixings and a shower head holder
- with vertical rail with shower head holder that can be moved to the side (for installation)
- used in the shower and bathtub area to grip on to and for support
- vertical length 1100 mm, horizontal length 762 mm
- 89 mm deep, clear distance to the wall 56 mm, bar diameter 33 mm, rose diameter 70 mm