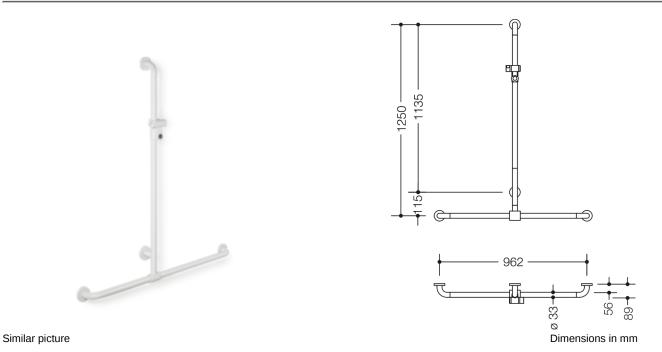

## **Properties**

Range 801 Rail with vertical support bar and sliding shower head holder

- vertical and horizontal rails joined to form an L shape and fitted with rose fixings and a shower head holder
- with vertical rail with shower head holder that can be moved to the side (for installation)
- vertical length 1250 mm, horizontal length 962 mm
- 89 mm deep, rail diameter 33 mm, rose diameter 70 mm
- suitable for shower heads of various manufacturers
- shower head holder can be continuously tilted and, after pulling or pushing a large lever, its height can be adjusted
- · conical adapter on shower head holder makes it easier to hook in the handheld shower head
- for wall mounting with special HEWI fixing materials and roses
- made of high-quality polyamide according to HEWI colour chart
- · with continuous, corrosion resistant steel core
- Please note when using with hanging seats: Compatibility check required.
- A detailed list of possible combinations of hand rails, L-shaped rails and shower handrails with matching hanging seats can be found in our online catalogue in the download area of the respective product.