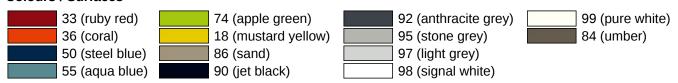

## **Properties**

Range 801 Rail with vertical support bar and sliding shower head holder

- vertical and horizontal rails joined to form an L shape and fitted with rose fixings and a shower head holder
- with vertical rail with shower head holder that can be moved to the side (for installation)
- vertical length 1250 mm, horizontal length 1184 mm
- 89 mm deep, rail diameter 33 mm, rose diameter 70 mm
- suitable for shower heads of various manufacturers
- shower head holder can be continuously tilted and, after pulling or pushing a large lever, its height can be adjusted
- · conical adapter on shower head holder makes it easier to hook in the handheld shower head
- for wall mounting with special HEWI fixing materials and roses
- made of high-quality polyamide according to HEWI colour chart
- · with continuous, corrosion resistant steel core
- Please note when using with hanging seats: Compatibility check required.
- A detailed list of possible combinations of hand rails, L-shaped rails and shower handrails with matching hanging seats can be found in our online catalogue in the download area of the respective product.