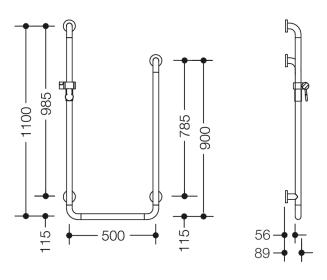

Similar picture Dimensions in mm

## **Properties**

Range 801 Shower grab rail, U-shaped

- arranged vertically and horizontally in U-shape, rails joined to form a right angle, fitted with fixing roses made of steel and shower head holder
- vertical lengths A = 1100 mm, A2 = 900 mm, horizontal length 500 mm
- 89 mm deep, rail diameter 33 mm, rose diameter 70 mm
- · suitable for shower heads of various manufacturers
- shower head holder can be continuously tilted and, after pulling or pushing a large lever, its height can be adjusted
- conical adapter on shower head holder makes it easier to hook in the handheld shower head