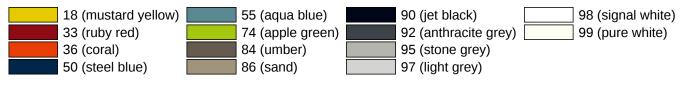

form a right angle, fitted with fixing roses made of steel and shower head holder
- vertical lengths A = 1100 mm, A2 = 900 mm, horizontal length 500 mm
- 89 mm deep, rail diameter 33 mm, rose diameter 70 mm
- · suitable for shower heads of various manufacturers
- shower head holder can be continuously tilted and, after pulling or pushing a large lever, its height can be adjusted
- conical adapter on shower head holder makes it easier to hook in the handheld shower head

Telephon: +49 5691 82-0

Fax: +49 5691 82-319

- · with continuous, corrosion resistant steel core
- · for wall mounting with special HEWI fixing materials and roses
- can be mounted in left hand or right hand position
- made of high-quality polyamide according to HEWI colour chart

## **Awards**



## Colours / Surfaces