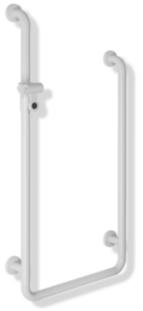

## **Properties**

Range 801 Shower grab rail, U-shaped

- arranged vertically and horizontally in U-shape, rails joined to form a right angle, fitted with fixing roses made of steel and shower head holder
- vertical lengths A = 1100 mm, A2 = 900 mm, horizontal length 500 mm
- 89 mm deep, rail diameter 33 mm, rose diameter 70 mm
- · suitable for shower heads of various manufacturers
- shower head holder can be continuously tilted and, after pulling or pushing a large lever, its height can be adjusted
- conical adapter on shower head holder makes it easier to hook in the handheld shower head