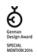

## **Properties**

Rail with sideways adjustable vertical support bar with shower head holder (suicide-inhibiting design)

- vertical and horizontal bars joined at right-angles with fixing roses, bent upward at 45° angle
- rail with shower head holder can be pushed to the side (for installation)
- · the form of the upper curve makes it difficult to fix ropes or cords at the top
- bottom fixing point should be installed on a height of 850 mm maximum
- shower head holder can be tilted and adjusted in height continuously
- · with continuous, corrosion resistant steel core
- incl. non-corrosive HEWI fixing materials
- can be mounted in left hand or right hand position
- · if mounted on lightweight walls, rear lining made of laminated timber boards at least 20 mm thick is required
- vertical length made-to-measure from 600 mm to 1250 mm, horizontal lengths (corner mounting) made-to-measure from 475 mm to 1800 mm, 89 mm deep, rail diameter 33 mm, rose diameter 70 mm
- made of high-quality polyamide according to HEWI colour chart