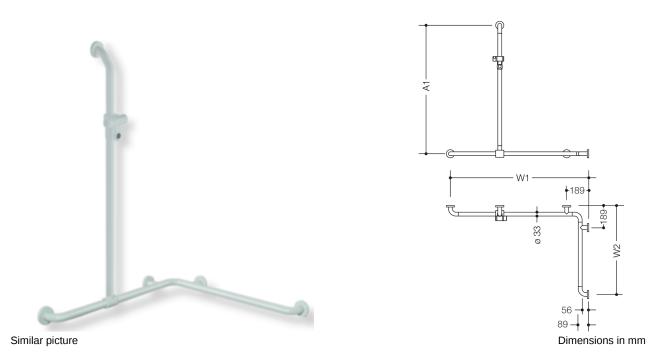

## **Properties**

Rail with sideways adjustable vertical support bar with shower head holder (suicide-inhibiting design)

- vertical and horizontal bars joined at right-angles with fixing roses, bent upward at 45° angle
- rail with shower head holder can be pushed to the side (for installation)
- · the form of the upper curve makes it difficult to fix ropes or cords at the top
- bottom fixing point should be installed on a height of 850 mm maximum
- shower head holder can be tilted and adjusted in height continuously
- · with continuous, corrosion resistant steel core
- incl. non-corrosive HEWI fixing materials
- can be mounted in left hand or right hand position
- · if mounted on lightweight walls, rear lining made of laminated timber boards at least 20 mm thick is required
- vertical length made-to-measure from 600 mm to 1250 mm, horizontal lengths (corner mounting) made-to-measure from 475 mm to 1800 mm, 89 mm deep, rail diameter 33 mm, rose diameter 70 mm
- made of high-quality polyamide according to HEWI colour chart