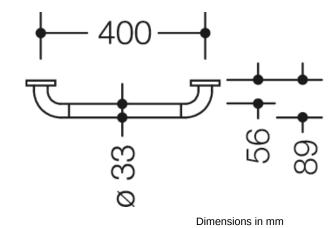

## Properties

Range 801 Support rail

- · rail with right-angled bends at the ends and steel fixing roses
- for holding on to and providing support
- with continuous, corrosion resistant steel core
- · for wall mounting with special HEWI fixing materials and roses
- centre-to-centre 400 mm
- bar diameter 33 mm, rose diameter 70 mm
- made of high-quality matt polyamide in HEWI colours 99 (pure white), 98 (signal white), 97 (light grey), 95 (stone grey) and 92 (anthracite grey)
- Please note when using with hanging seats: Compatibility check required.
- A detailed list of possible combinations of hand rails, L-shaped rails and shower handrails with matching hanging seats can be found in our online catalogue in the download area of the respective product.