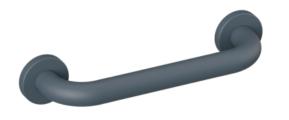

## Properties

Range 801 Support rail

- · rail with right-angled bends at the ends and steel fixing roses
- for holding on to and providing support
- with continuous, corrosion resistant steel core
- · for wall mounting with special HEWI fixing materials and roses
- centre-to-centre 400 mm
- bar diameter 33 mm, rose diameter 70 mm
- made of high-quality matt polyamide in HEWI colours 99 (pure white), 98 (signal white), 97 (light grey), 95 (stone grey) and 92 (anthracite grey)
- Please note when using with hanging seats: Compatibility check required.
- A detailed list of possible combinations of hand rails, L-shaped rails and shower handrails with matching hanging seats can be found in our online catalogue in the download area of the respective product.