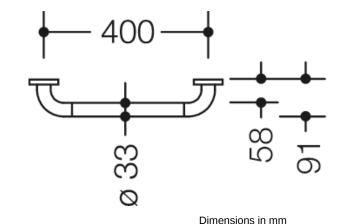

## Properties

Range 801 Support rail

- · rail with right-angled bends at the ends and fixing roses made of synthetic material
- for holding on to and providing support
- with aluminium core and stainless steel reinforced end bends
- for wall mounting with special HEWI fixing materials and roses
- centre-to-centre 400 mm
- bar diameter 33 mm, rose diameter 70 mm
- made of high-quality matt polyamide in HEWI colours 99 (pure white), 98 (signal white), 97 (light grey), 95 (stone grey) and 92 (anthracite grey)
- Please note when using with hanging seats: Compatibility check required.
- A detailed list of possible combinations of hand rails, L-shaped rails and shower handrails with matching hanging seats can be found in our online catalogue in the download area of the respective product.