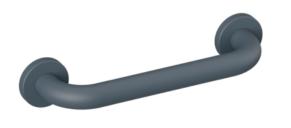

## Properties

Range 801 Support rail

- · rail with right-angled bends at the ends and fixing roses made of synthetic material
- for holding on to and providing support
- with aluminium core and stainless steel reinforced end bends
- for wall mounting with special HEWI fixing materials and roses
- centre-to-centre 400 mm
- bar diameter 33 mm, rose diameter 70 mm
- made of high-quality matt polyamide in HEWI colours 99 (pure white), 98 (signal white), 97 (light grey), 95 (stone grey) and 92 (anthracite grey)
- Please note when using with hanging seats: Compatibility check required.
- A detailed list of possible combinations of hand rails, L-shaped rails and shower handrails with matching hanging seats can be found in our online catalogue in the download area of the respective product.