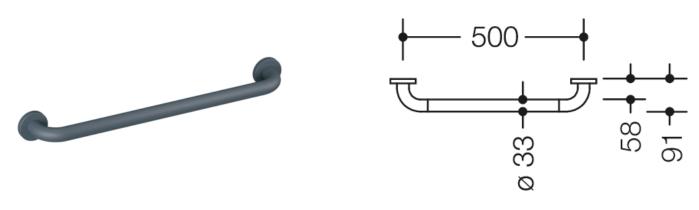

Dimensions in mm

## **Properties**

Range 801 Support rail

- rail with right-angled bends at the ends and fixing roses made of synthetic material
- for holding on to and providing support
- · with aluminium core and stainless steel reinforced end bends
- for wall mounting with special HEWI fixing materials and roses
- centre-to-centre 500 mm
- bar diameter 33 mm, rose diameter 70 mm
- made of high-quality matt polyamide in HEWI colours 99 (pure white), 98 (signal white), 97 (light grey), 95 (stone grey) and 92 (anthracite grey)
- Please note when using with hanging seats: Compatibility check required.
- A detailed list of possible combinations of hand rails, L-shaped rails and shower handrails with matching hanging seats can be found in our online catalogue in the download area of the respective product.