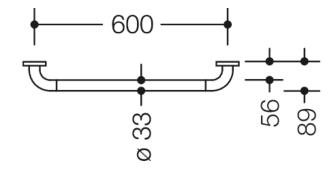

Dimensions in mm

Similar picture

## **Properties**

Range 801 Support rail

- · rail with right-angled bends at the ends and steel fixing roses
- for holding on to and providing support
- with continuous, corrosion resistant steel core
- · for wall mounting with special HEWI fixing materials and roses
- centre-to-centre 600 mm
- bar diameter 33 mm, rose diameter 70 mm
- made of high-quality matt polyamide in HEWI colours 99 (pure white), 98 (signal white), 97 (light grey), 95 (stone grey) and 92 (anthracite grey)
- Please note when using with hanging seats: Compatibility check required.
- A detailed list of possible combinations of hand rails, L-shaped rails and shower handrails with matching hanging seats can be found in our online catalogue in the download area of the respective product.