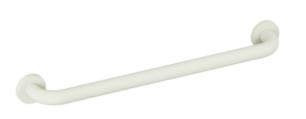

## **Properties**

Range 801 Support rail

- · rail with right-angled bends at the ends and steel fixing roses
- for holding on to and providing support
- with continuous, corrosion resistant steel core
- · for wall mounting with special HEWI fixing materials and roses
- centre-to-centre 600 mm
- bar diameter 33 mm, rose diameter 70 mm
- made of high-quality matt polyamide in HEWI colours 99 (pure white), 98 (signal white), 97 (light grey), 95 (stone grey) and 92 (anthracite grey)
- Please note when using with hanging seats: Compatibility check required.
- A detailed list of possible combinations of hand rails, L-shaped rails and shower handrails with matching hanging seats can be found in our online catalogue in the download area of the respective product.