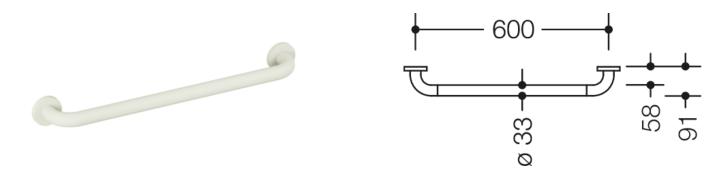

## **Properties**

Range 801 Support rail

- rail with right-angled bends at the ends and fixing roses made of synthetic material
- for holding on to and providing support
- with aluminium core and stainless steel reinforced end bends
- · for wall mounting with special HEWI fixing materials and roses
- centre-to-centre 600 mm
- bar diameter 33 mm, rose diameter 70 mm
- made of high-quality matt polyamide in HEWI colours 99 (pure white), 98 (signal white), 97 (light grey), 95 (stone grey) and 92 (anthracite grey)
- Please note when using with hanging seats: Compatibility check required.
- A detailed list of possible combinations of hand rails, L-shaped rails and shower handrails with matching hanging seats can be found in our online catalogue in the download area of the respective product.