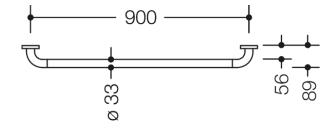

Dimensions in mm

Similar picture

## **Properties**

Range 801 Support rail

- · rail with right-angled bends at the ends and steel fixing roses
- for holding on to and providing support
- with continuous, corrosion resistant steel core
- · for wall mounting with special HEWI fixing materials and roses
- centre-to-centre 900 mm
- bar diameter 33 mm, rose diameter 70 mm
- made of high-quality matt polyamide in HEWI colours 99 (pure white), 98 (signal white), 97 (light grey), 95 (stone grey) and 92 (anthracite grey)
- Please note when using with hanging seats: Compatibility check required.
- A detailed list of possible combinations of hand rails, L-shaped rails and shower handrails with matching hanging seats can be found in our online catalogue in the download area of the respective product.