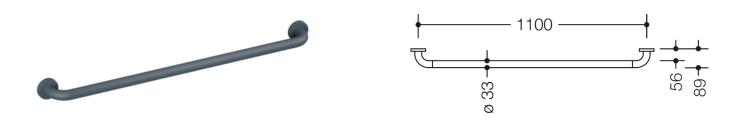

Similar picture Dimensions in mm

## **Properties**

Range 801 Support rail

- · rail with right-angled bends at the ends and steel fixing roses
- for holding on to and providing support
- · with continuous, corrosion resistant steel core
- · for wall mounting with special HEWI fixing materials and roses
- centre-to-centre 1100 mm
- bar diameter 33 mm, rose diameter 70 mm
- made of high-quality matt polyamide in HEWI colours 99 (pure white), 98 (signal white), 97 (light grey), 95 (stone grey) and 92 (anthracite grey)
- Please note when using with hanging seats: Compatibility check required.
- A detailed list of possible combinations of hand rails, L-shaped rails and shower handrails with matching hanging seats can be found in our online catalogue in the download area of the respective product.