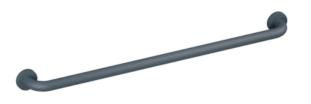

## **Properties**

Range 801 Support rail

- · rail with right-angled bends at the ends and steel fixing roses
- for holding on to and providing support
- with continuous, corrosion resistant steel core
- · for wall mounting with special HEWI fixing materials and roses
- centre-to-centre 1000 mm
- bar diameter 33 mm, rose diameter 70 mm
- made of high-quality matt polyamide in HEWI colours 99 (pure white), 98 (signal white), 97 (light grey), 95 (stone grey) and 92 (anthracite grey)
- Please note when using with hanging seats: Compatibility check required.
- A detailed list of possible combinations of hand rails, L-shaped rails and shower handrails with matching hanging seats can be found in our online catalogue in the download area of the respective product.