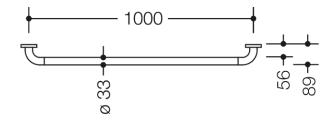

## **Properties**

Range 801 Support rail

- · rail with right-angled bends at the ends and steel fixing roses
- for holding on to and providing support
- with continuous, corrosion resistant steel core
- · for wall mounting with special HEWI fixing materials and roses
- centre-to-centre 1000 mm
- bar diameter 33 mm, rose diameter 70 mm
- made of high-quality matt polyamide in HEWI colours 99 (pure white), 98 (signal white), 97 (light grey), 95 (stone grey) and 92 (anthracite grey)
- Please note when using with hanging seats: Compatibility check required.
- A detailed list of possible combinations of hand rails, L-shaped rails and shower handrails with matching hanging seats can be found in our online catalogue in the download area of the respective product.