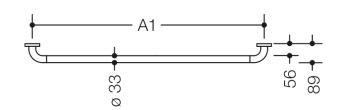

Similar picture Dimensions in mm

## **Properties**

Range 801 Support rail

- · rail with right-angled bends at the ends and steel fixing roses
- for holding on to and providing support
- · with continuous, corrosion resistant steel core
- for wall mounting with special HEWI fixing materials and roses
- centre-to-centre made-to-measure from 220 mm to 1100 mm
- · bar diameter 33 mm, rose diameter 70 mm
- made of high-quality matt polyamide in HEWI colours 99 (pure white), 98 (signal white), 97 (light grey), 95 (stone grey) and 92 (anthracite grey)
- Please note when using with hanging seats: Compatibility check required.
- A detailed list of possible combinations of hand rails, L-shaped rails and shower handrails with matching hanging seats can be found in our online catalogue in the download area of the respective product.