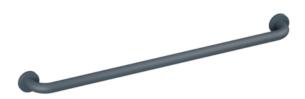

## **Properties**

Range 801 Support rail

- · rail with right-angled bends at the ends and steel fixing roses
- for holding on to and providing support
- · with continuous, corrosion resistant steel core
- for wall mounting with special HEWI fixing materials and roses
- centre-to-centre made-to-measure from 220 mm to 1100 mm
- · bar diameter 33 mm, rose diameter 70 mm
- made of high-quality matt polyamide in HEWI colours 99 (pure white), 98 (signal white), 97 (light grey), 95 (stone grey) and 92 (anthracite grey)
- Please note when using with hanging seats: Compatibility check required.
- A detailed list of possible combinations of hand rails, L-shaped rails and shower handrails with matching hanging seats can be found in our online catalogue in the download area of the respective product.