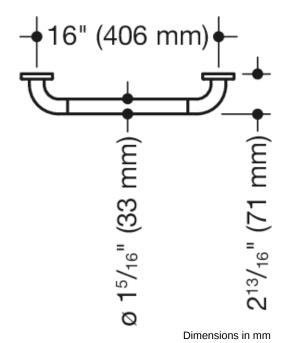

## **Properties**

Grab bar (USA) from Range 801

- rail curved at right-angles at the ends with steel fixing roses
- · for holding onto and as a support
- · with corrosion-protected steel core throughout
- wall mounting with wall-specific fixing material and roses from HEWI
- c to c 16 inch (406 mm), 2 3/4 inch (70 mm) deep
- rail diameter 1 5/16 inch (33 mm), rose diameter 2 3/4 inch (70 mm)
- maximum loading capacity 330 lbs (150 kg)
- made of high-quality matt polyamide in HEWI colours 99 (pure white), 95 (stone grey) and 92 (anthracite grey)
- meets the requirements of 2010 ADA standards and ICC/ANSI A117.1-2017