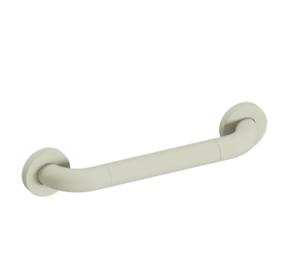

## **Properties**

Grab bar (USA) from Range 801

- rail curved at right-angles at the ends with steel fixing roses
- · for holding onto and as a support
- · with corrosion-protected steel core throughout
- wall mounting with wall-specific fixing material and roses from HEWI
- c to c 16 inch (406 mm), 2 3/4 inch (70 mm) deep
- rail diameter 1 5/16 inch (33 mm), rose diameter 2 3/4 inch (70 mm)
- maximum loading capacity 330 lbs (150 kg)
- made of high-quality matt polyamide in HEWI colours 99 (pure white), 95 (stone grey) and 92 (anthracite grey)
- meets the requirements of 2010 ADA standards and ICC/ANSI A117.1-2017