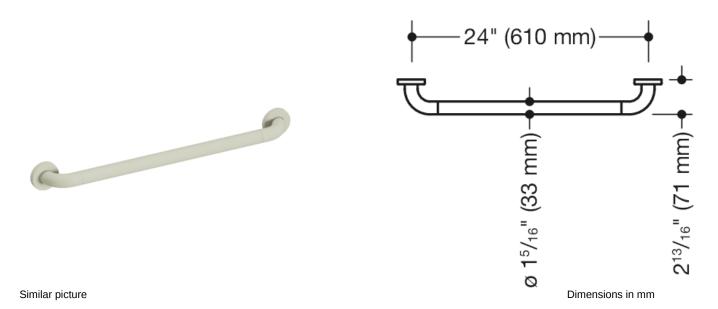

## **Properties**

Grab bar (USA) from Range 801

- rail curved at right-angles at the ends with steel fixing roses
- for holding onto and as a support
- · with corrosion-protected steel core throughout
- wall mounting with wall-specific fixing material and roses from HEWI
- c to c 24 inch (610 mm), 2 3/4 inch (70 mm) deep
- rail diameter 1 5/16 inch (33 mm), rose diameter 2 3/4 inch (70 mm)
- suitable for removable hanging seats 801.51US100 and 801.51US110
- maximum loading capacity 330 lbs (150 kg)
- made of high-quality matt polyamide in HEWI colours 99 (pure white), 95 (stone grey) and 92 (anthracite grey)
- meets the requirements of 2010 ADA standards and ICC/ANSI A117.1-2017