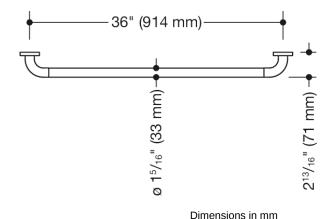

## Properties

Grab bar (USA) from Range 801

- rail curved at right-angles at the ends with steel fixing roses
- for holding onto and as a support
- with corrosion-protected steel core throughout
- · wall mounting with wall-specific fixing material and roses from HEWI
- c to c 36 inch (914 mm), 2 3/4 inch (70 mm) deep
- rail diameter 1 5/16 inch (33 mm), rose diameter 2 3/4 inch (70 mm)
- maximum loading capacity 250 lbs (114 kg)
- made of high-quality matt polyamide in HEWI colours 99 (pure white), 95 (stone grey) and 92 (anthracite grey)
- meets the requirements of 2010 ADA standards and ICC/ANSI A117.1-2017
- toilet paper holder upgrade kit 801.50US010 can be retrofitted