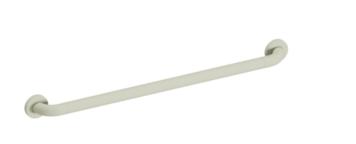

## Properties

Grab bar (USA) from Range 801

- rail curved at right-angles at the ends with steel fixing roses
- for holding onto and as a support
- with corrosion-protected steel core throughout
- · wall mounting with wall-specific fixing material and roses from HEWI
- c to c 36 inch (914 mm), 2 3/4 inch (70 mm) deep
- rail diameter 1 5/16 inch (33 mm), rose diameter 2 3/4 inch (70 mm)
- maximum loading capacity 250 lbs (114 kg)
- made of high-quality matt polyamide in HEWI colours 99 (pure white), 95 (stone grey) and 92 (anthracite grey)
- meets the requirements of 2010 ADA standards and ICC/ANSI A117.1-2017
- toilet paper holder upgrade kit 801.50US010 can be retrofitted