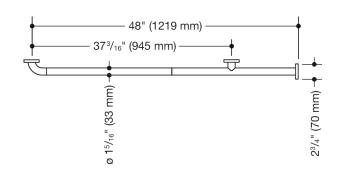

## **Properties**

Grab bar for toilet cabins (USA) from Range 801

- · rail with corrosion-protected steel core throughout and steel fixing roses
- · one end has a right-angle curve, the other end is straight
- for holding onto and as a support
- · with corrosion-protected steel core throughout
- wall mounting with wall-specific fixing material and roses from HEWI
- c to c 48 inch (1219 mm), 2 3/4 inch (70 mm) deep
- rail diameter 1 5/16 inch (33 mm), rose diameter 2 3/4 inch (70 mm)
- maximum loading capacity 330 lbs (150 kg)
- made of high-quality matt polyamide in HEWI colours 99 (pure white), 95 (stone grey) and 92 (anthracite grey)
- meets the requirements of 2010 ADA standards and ICC/ANSI A117.1-2017