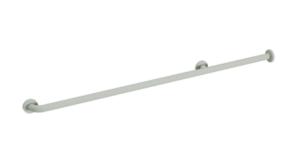

## **Properties**

Grab bar for toilet cabins (USA) from Range 801

- · rail with corrosion-protected steel core throughout and steel fixing roses
- · one end has a right-angle curve, the other end is straight
- for holding onto and as a support
- · with corrosion-protected steel core throughout
- wall mounting with wall-specific fixing material and roses from HEWI
- c to c 48 inch (1219 mm), 2 3/4 inch (70 mm) deep
- rail diameter 1 5/16 inch (33 mm), rose diameter 2 3/4 inch (70 mm)
- maximum loading capacity 330 lbs (150 kg)
- made of high-quality matt polyamide in HEWI colours 99 (pure white), 95 (stone grey) and 92 (anthracite grey)
- meets the requirements of 2010 ADA standards and ICC/ANSI A117.1-2017