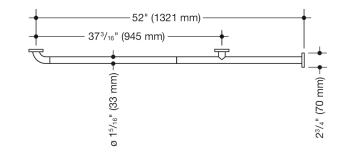

## Properties

Grab bar for toilet cabins (USA) from Range 801

- rail with corrosion-protected steel core throughout and steel fixing roses
- one end has a right-angle curve, the other end is straight
- for holding onto and as a support
- with corrosion-protected steel core throughout
- wall mounting with wall-specific fixing material and roses from HEWI
- c to c 52 inch (1321 mm), 2 13/16 inch (71 mm) deep
- rail diameter 1 5/16 inch (33 mm), rose diameter 2 3/4 inch (70 mm)
- maximum loading capacity 330 lbs (150 kg)
- made of high-quality matt polyamide in HEWI colours 99 (pure white), 95 (stone grey) and 92 (anthracite grey)
- meets the requirements of 2010 ADA standards and ICC/ANSI A117.1-2017
- toilet paper holder upgrade kit 801.50US010 can be retrofitted