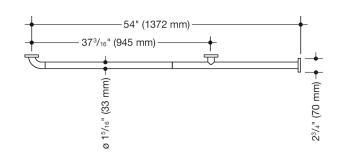

## **Properties**

Grab bar for toilet cabins (USA) from Range 801

- rail with corrosion-protected steel core throughout and steel fixing roses
- one end has a right-angle curve, the other end is straight
- for holding onto and as a support
- · with corrosion-protected steel core throughout
- · wall mounting with wall-specific fixing material and roses from HEWI
- c to c 54 inch (1372 mm), 2 13/16 inch (71 mm) deep
- rail diameter 1 5/16 inch (33 mm), rose diameter 2 3/4 inch (70 mm)
- maximum loading capacity 330 lbs (150 kg)
- made of high-quality matt polyamide in HEWI colours 99 (pure white), 95 (stone grey) and 92 (anthracite grey)
- meets the requirements of 2010 ADA standards and ICC/ANSI A117.1-2017