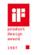

## **Properties**

Range 801 Support rail

- rail with right-angled bends at the ends and steel fixing roses
- for holding on to and providing support
- · with continuous, corrosion resistant steel core
- · for wall mounting with special HEWI fixing materials and roses
- centre-to-centre 1100 mm
- bar diameter 33 mm, rose diameter 70 mm
- · made of high-quality polyamide in HEWI colour 98 (signal white), with active antimicrobial microsilver
- Please note when using with hanging seats: Compatibility check required.
- A detailed list of possible combinations of hand rails, L-shaped rails and shower handrails with matching hanging seats can be found in our online catalogue in the download area of the respective product.