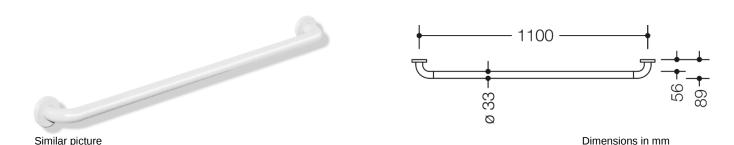

## **Properties**

Range 801 Support rail

- rail with right-angled bends at the ends and steel fixing roses
- for holding on to and providing support
- · with continuous, corrosion resistant steel core
- · for wall mounting with special HEWI fixing materials and roses
- centre-to-centre 1100 mm
- bar diameter 33 mm, rose diameter 70 mm
- · made of high-quality polyamide in HEWI colour 98 (signal white), with active antimicrobial microsilver
- Please note when using with hanging seats: Compatibility check required.
- A detailed list of possible combinations of hand rails, L-shaped rails and shower handrails with matching hanging seats can be found in our online catalogue in the download area of the respective product.