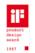

## **Properties**

Range 801 Support rail

- rail with right-angled bends at the ends and steel fixing roses
- for holding on to and providing support
- with continuous, corrosion resistant steel core •
- for wall mounting with special HEWI fixing materials and roses •
- centre-to-centre 800 mm •
- bar diameter 33 mm, rose diameter 70 mm
- made of high-quality polyamide in HEWI colour 98 (signal white), with active antimicrobial microsilver
- Please note when using with hanging seats: Compatibility check required. •
- A detailed list of possible combinations of hand rails, L-shaped rails and shower handrails with matching hanging seats can be found in our online catalogue in the download area of the respective product.