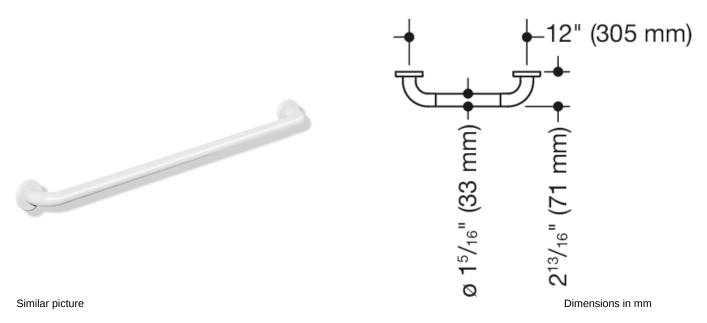

## **Properties**

Grab bar (USA) from Range 801

- rail curved at right-angles at the ends with steel fixing roses
- for holding onto and as a support
- with corrosion-protected steel core throughout
- wall mounting with wall-specific fixing material and roses from HEWI
- c to c 12 inch (305 mm), 2 3/4 inch (70 mm) deep
- rail diameter 1 5/16 inch (33 mm), rose diameter 2 3/4 inch (70 mm)
- maximum loading capacity 330 lbs (150 kg)
- made from high-grade synthetic material in the HEWI colors 99 (pure white), 95 (stone gray), 92 (anthracite gray), 90 (jet black), 86 (sand), 84 (umber) and 33 (ruby red)
- meets the requirements of 2010 ADA standards and ICC/ANSI A117.1-2017