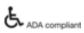

## **Properties**

Grab bar (USA) from Range 801

- rail curved at right-angles at the ends with steel fixing roses
- for holding onto and as a support
- with corrosion-protected steel core throughout
- wall mounting with wall-specific fixing material and roses from HEWI
- c to c 12 inch (305 mm), 2 3/4 inch (70 mm) deep
- rail diameter 1 5/16 inch (33 mm), rose diameter 2 3/4 inch (70 mm)
- maximum loading capacity 330 lbs (150 kg)
- made from high-grade synthetic material in the HEWI colors 99 (pure white), 95 (stone gray), 92 (anthracite gray), 90 (jet black), 86 (sand), 84 (umber) and 33 (ruby red)
- meets the requirements of 2010 ADA standards and ICC/ANSI A117.1-2017