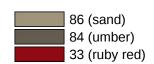

## **Properties**

Grab bar (USA) from Range 801

- rail curved at right-angles at the ends with steel fixing roses
- · for holding onto and as a support
- · with corrosion-protected steel core throughout
- wall mounting with wall-specific fixing material and roses from HEWI
- c to c 18 inch (457 mm), 2 3/4 inch (70 mm) deep
- rail diameter 1 5/16 inch (33 mm), rose diameter 2 3/4 inch (70 mm)
- maximum loading capacity 330 lbs (150 kg)
- made from high-grade synthetic material in the HEWI colors 99 (pure white), 95 (stone gray), 92 (anthracite gray), 90 (jet black), 86 (sand), 84 (umber) and 33 (ruby red)
- · meets the requirements of 2010 ADA standards and ICC/ANSI A117.1-2017

## Colours / Surfaces