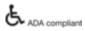

## **Properties**

Grab bar (USA) from Range 801

- rail curved at right-angles at the ends with steel fixing roses
- · for holding onto and as a support
- · with corrosion-protected steel core throughout
- wall mounting with wall-specific fixing material and roses from HEWI
- c to c 18 inch (457 mm), 2 3/4 inch (70 mm) deep
- rail diameter 1 5/16 inch (33 mm), rose diameter 2 3/4 inch (70 mm)
- maximum loading capacity 330 lbs (150 kg)
- made from high-grade synthetic material in the HEWI colors 99 (pure white), 95 (stone gray), 92 (anthracite gray), 90 (jet black), 86 (sand), 84 (umber) and 33 (ruby red)
- · meets the requirements of 2010 ADA standards and ICC/ANSI A117.1-2017