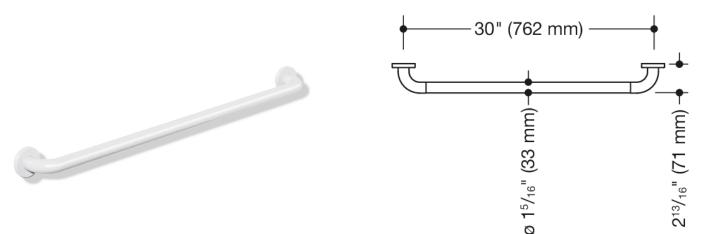

## Properties

Grab bar (USA) from Range 801

- rail curved at right-angles at the ends with steel fixing roses
- for holding onto and as a support
- with corrosion-protected steel core throughout
- · wall mounting with wall-specific fixing material and roses from HEWI
- c to c 30 inch (762 mm), 2 3/4 inch (70 mm) deep
- rail diameter 1 5/16 inch (33 mm), rose diameter 2 3/4 inch (70 mm)
- suitable for removable hanging seats 801.51US100 and 801.51US110
- maximum loading capacity 330 lbs (150 kg)
- made from high-grade synthetic material in the HEWI colors 99 (pure white), 95 (stone gray), 92 (anthracite gray), 90 (jet black), 86 (sand), 84 (umber) and 33 (ruby red)
- meets the requirements of 2010 ADA standards and ICC/ANSI A117.1-2017
- toilet paper holder upgrade kit 801.50US010 can be retrofitted