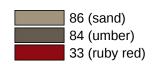

## **Properties**

Grab bar (USA) from Range 801

- rail curved at right-angles at the ends with steel fixing roses
- · for holding onto and as a support
- · with corrosion-protected steel core throughout
- wall mounting with wall-specific fixing material and roses from HEWI
- c to c 36 inch (914 mm), 2 3/4 inch (70 mm) deep
- rail diameter 1 5/16 inch (33 mm), rose diameter 2 3/4 inch (70 mm)
- maximum loading capacity 250 lbs (114 kg)
- made from high-grade synthetic material in the HEWI colors 99 (pure white), 95 (stone gray), 92 (anthracite gray), 90 (jet black), 86 (sand), 84 (umber) and 33 (ruby red)
- meets the requirements of 2010 ADA standards and ICC/ANSI A117.1-2017
- toilet paper holder upgrade kit 801.50US010 can be retrofitted

## Certificates



## Colours / Surfaces





Telefon: +49 5691 82-0

Telefax: +49 5691 82-319