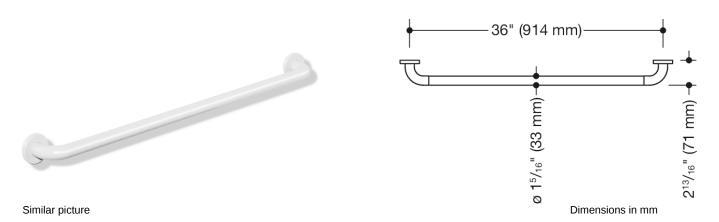

## **Properties**

Grab bar (USA) from Range 801

- rail curved at right-angles at the ends with steel fixing roses
- · for holding onto and as a support
- · with corrosion-protected steel core throughout
- wall mounting with wall-specific fixing material and roses from HEWI
- c to c 36 inch (914 mm), 2 3/4 inch (70 mm) deep
- rail diameter 1 5/16 inch (33 mm), rose diameter 2 3/4 inch (70 mm)
- maximum loading capacity 250 lbs (114 kg)
- made from high-grade synthetic material in the HEWI colors 99 (pure white), 95 (stone gray), 92 (anthracite gray), 90 (jet black), 86 (sand), 84 (umber) and 33 (ruby red)
- meets the requirements of 2010 ADA standards and ICC/ANSI A117.1-2017
- toilet paper holder upgrade kit 801.50US010 can be retrofitted