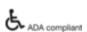

## **Properties**

Grab bar (USA) from Range 801

- rail curved at right-angles at the ends with steel fixing roses
- · for holding onto and as a support
- · with corrosion-protected steel core throughout
- wall mounting with wall-specific fixing material and roses from HEWI
- c to c 36 inch (914 mm), 2 3/4 inch (70 mm) deep
- rail diameter 1 5/16 inch (33 mm), rose diameter 2 3/4 inch (70 mm)
- maximum loading capacity 250 lbs (114 kg)
- made from high-grade synthetic material in the HEWI colors 99 (pure white), 95 (stone gray), 92 (anthracite gray), 90 (jet black), 86 (sand), 84 (umber) and 33 (ruby red)
- meets the requirements of 2010 ADA standards and ICC/ANSI A117.1-2017
- toilet paper holder upgrade kit 801.50US010 can be retrofitted