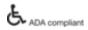

## **Properties**

Grab bar (USA) from Range 801

- rail curved at right-angles at the ends with steel fixing roses
- · for holding onto and as a support
- · with corrosion-protected steel core throughout
- wall mounting with wall-specific fixing material and roses from HEWI
- c to c 42 inch (1067 mm), 2 3/4 inch (70 mm) deep
- rail diameter 1 5/16 inch (33 mm), rose diameter 2 3/4 inch (70 mm)
- maximum loading capacity 250 lbs (114 kg)
- made from high-grade synthetic material in the HEWI colors 99 (pure white), 95 (stone gray), 92 (anthracite gray), 90 (jet black), 86 (sand), 84 (umber) and 33 (ruby red)
- meets the requirements of 2010 ADA standards and ICC/ANSI A117.1-2017
- toilet paper holder upgrade kit 801.50US010 can be retrofitted