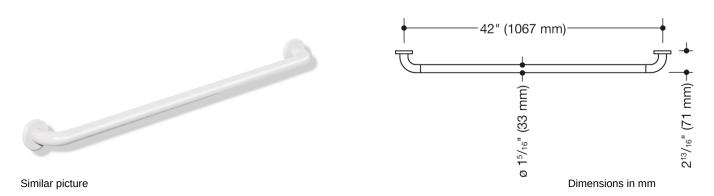

## **Properties**

Grab bar (USA) from Range 801

- rail curved at right-angles at the ends with steel fixing roses
- · for holding onto and as a support
- · with corrosion-protected steel core throughout
- wall mounting with wall-specific fixing material and roses from HEWI
- c to c 42 inch (1067 mm), 2 3/4 inch (70 mm) deep
- rail diameter 1 5/16 inch (33 mm), rose diameter 2 3/4 inch (70 mm)
- maximum loading capacity 250 lbs (114 kg)
- made from high-grade synthetic material in the HEWI colors 99 (pure white), 95 (stone gray), 92 (anthracite gray), 90 (jet black), 86 (sand), 84 (umber) and 33 (ruby red)
- meets the requirements of 2010 ADA standards and ICC/ANSI A117.1-2017
- toilet paper holder upgrade kit 801.50US010 can be retrofitted