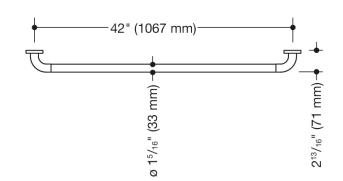

## **Properties**

Range 801 grab bar (USA)

- Made of high-quality chrome-look coated polyamide with warm touch
- · Bar curved up at right-angles at the ends with steel fixing roses
- For hold and support
- With continuous, corrosion protected steel core
- Wall mounting with wall-specific fixing material and HEWI roses
- Fixing spacing 42 inch (1067 mm), 2 3/4 inch (70 mm) deep
- Bar diameter 1 5/16 inch (33 mm), rose diameter 2 3/4 inch (70 mm)
- Maximum load capacity 250 lbs (114 kg)
- Fulfils the requirements according to 2010 ADA Standards and ICC/ANSI A117.1-2017