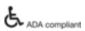

## **Properties**

Grab bar with centrally positioned third support (USA) from Range 801

- · rail curved at right-angles at the ends with steel fixing roses and centrally positioned third support
- for holding onto and as a support
- · with corrosion-protected steel core throughout
- wall mounting with wall-specific fixing material and roses from HEWI
- c to c 36 inch (914 mm), 2 3/4 inch (70 mm) deep
- rail diameter 1 5/16 inch (33 mm), rose diameter 2 3/4 inch (70 mm)
- suitable for removable hanging seat 801.51US100
- maximum loading capacity 330 lbs (150 kg)
- made from high-grade synthetic material in the HEWI colors 99 (pure white), 95 (stone gray), 92 (anthracite gray), 90 (jet black), 86 (sand), 84 (umber) and 33 (ruby red)
- meets the requirements of 2010 ADA standards and ICC/ANSI A117.1-2017