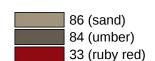

## **Properties**

Grab bar for toilet cabins (USA) from Range 801

- · rail with corrosion-protected steel core throughout and steel fixing roses
- one end has a right-angle curve, the other end is straight
- for holding onto and as a support
- with corrosion-protected steel core throughout
- wall mounting with wall-specific fixing material and roses from HEWI
- c to c 52 inch (1321 mm), 2 13/16 inch (71 mm) deep
- rail diameter 1 5/16 inch (33 mm), rose diameter 2 3/4 inch (70 mm)
- maximum loading capacity 330 lbs (150 kg)
- made from high-grade synthetic material in the HEWI colors 99 (pure white), 95 (stone gray), 92 (anthracite gray), 90 (jet black), 86 (sand), 84 (umber) and 33 (ruby red)
- meets the requirements of 2010 ADA standards and ICC/ANSI A117.1-2017
- toilet paper holder upgrade kit 801.50US010 can be retrofitted

## Colours / Surfaces

Telefon: +49 5691 82-0

Telefax: +49 5691 82-319