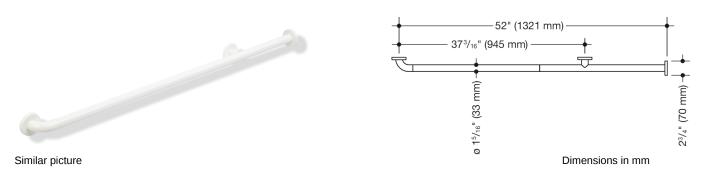

## **Properties**

Grab bar for toilet cabins (USA) from Range 801

- · rail with corrosion-protected steel core throughout and steel fixing roses
- one end has a right-angle curve, the other end is straight
- for holding onto and as a support
- with corrosion-protected steel core throughout
- wall mounting with wall-specific fixing material and roses from HEWI
- c to c 52 inch (1321 mm), 2 13/16 inch (71 mm) deep
- rail diameter 1 5/16 inch (33 mm), rose diameter 2 3/4 inch (70 mm)
- maximum loading capacity 330 lbs (150 kg)
- made from high-grade synthetic material in the HEWI colors 99 (pure white), 95 (stone gray), 92 (anthracite gray), 90 (jet black), 86 (sand), 84 (umber) and 33 (ruby red)
- meets the requirements of 2010 ADA standards and ICC/ANSI A117.1-2017
- toilet paper holder upgrade kit 801.50US010 can be retrofitted