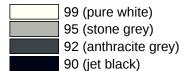

## **Properties**

Grab bar for toilet cabins (USA) from Range 801

- · rail with corrosion-protected steel core throughout and steel fixing roses
- one end has a right-angle curve, the other end is straight
- for holding onto and as a support
- with corrosion-protected steel core throughout
- wall mounting with wall-specific fixing material and roses from HEWI
- c to c 52 inch (1321 mm), 2 13/16 inch (71 mm) deep
- rail diameter 1 5/16 inch (33 mm), rose diameter 2 3/4 inch (70 mm)
- maximum loading capacity 330 lbs (150 kg)
- made from high-grade synthetic material in the HEWI colors 99 (pure white), 95 (stone gray), 92 (anthracite gray), 90 (jet black), 86 (sand), 84 (umber) and 33 (ruby red)
- meets the requirements of 2010 ADA standards and ICC/ANSI A117.1-2017
- toilet paper holder upgrade kit 801.50US010 can be retrofitted