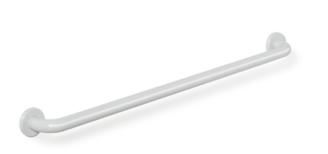

## **Properties**

Range 801 Support rail

- rail with right-angled bends at the ends and steel fixing roses
- for holding on to and providing support
- with continuous, corrosion resistant steel core
- · for wall mounting with special HEWI fixing materials and roses
- centre-to-centre 600 mm
- bar diameter 33 mm, rose diameter 70 mm
- made of high-quality polyamide according to HEWI colour chart
- Please note when using with hanging seats: Compatibility check required.
- A detailed list of possible combinations of hand rails, L-shaped rails and shower handrails with matching hanging seats can be found in our online catalogue in the download area of the respective product.