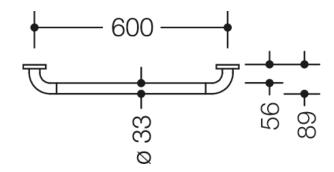

Dimensions in mm

Similar picture

## **Properties**

Range 801 Support rail

- rail with right-angled bends at the ends and steel fixing roses
- for holding on to and providing support
- with continuous, corrosion resistant steel core
- · for wall mounting with special HEWI fixing materials and roses
- centre-to-centre 600 mm
- bar diameter 33 mm, rose diameter 70 mm
- made of high-quality polyamide according to HEWI colour chart
- Please note when using with hanging seats: Compatibility check required.
- A detailed list of possible combinations of hand rails, L-shaped rails and shower handrails with matching hanging seats can be found in our online catalogue in the download area of the respective product.