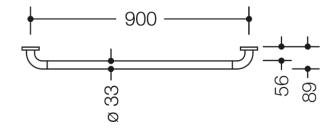

Dimensions in mm

## Range 801 grab bar

- · Made of high-quality chrome-look coated polyamide that is warm to touch
- Bar with right-angled bends at the ends and steel fixing roses
- For holding onto and as support
- With continuous, corrosion-resistant steel core
- · For wall mounting with special HEWI fixing materials and roses
- Fixing spacing 900 mm
- 89 mm deep, clear distance to the wall 56 mm, bar diameter 33 mm, rose diameter 70 mm
- Please note when using with hanging seats: Compatibility check required.
- A detailed list of possible combinations of hand rails, L-shaped rails and shower handrails with matching hanging seats can be found in our online catalogue in the download area of the respective product.