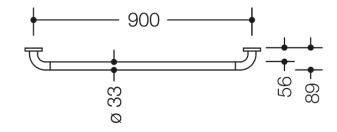

Dimensions in mm

Similar picture

## **Properties**

Range 801 Support rail

- rail with right-angled bends at the ends and steel fixing roses
- for holding on to and providing support
- with continuous, corrosion resistant steel core
- for wall mounting with special HEWI fixing materials and roses
- centre-to-centre 900 mm
- bar diameter 33 mm, rose diameter 70 mm
- made of high-quality polyamide according to HEWI colour chart
- Please note when using with hanging seats: Compatibility check required.
- A detailed list of possible combinations of hand rails, L-shaped rails and shower handrails with matching hanging seats can be found in our online catalogue in the download area of the respective product.