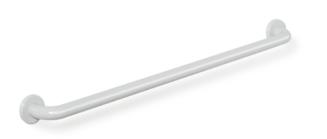

## **Properties**

Range 801 Support rail

- rail with right-angled bends at the ends and steel fixing roses
- for holding on to and providing support
- with continuous, corrosion resistant steel core
- for wall mounting with special HEWI fixing materials and roses
- centre-to-centre 900 mm
- bar diameter 33 mm, rose diameter 70 mm
- made of high-quality polyamide according to HEWI colour chart
- Please note when using with hanging seats: Compatibility check required.
- A detailed list of possible combinations of hand rails, L-shaped rails and shower handrails with matching hanging seats can be found in our online catalogue in the download area of the respective product.