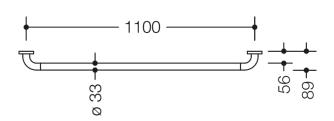

Similar picture Dimensions in mm

## **Properties**

Range 801 grab bar

- Made of high-quality chrome-look coated polyamide that is warm to touch
- · Bar with right-angled bends at the ends and steel fixing roses
- For holding onto and as support
- · With continuous, corrosion-resistant steel core
- · For wall mounting with special HEWI fixing materials and roses
- Fixing spacing 1100 mm
- 89 mm deep, clear distance to the wall 56 mm, bar diameter 33 mm, rose diameter 70 mm