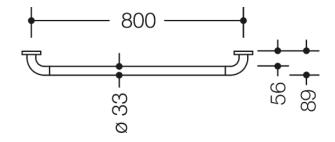

## Properties

Range 801 grab bar

- · Made of high-quality chrome-look coated polyamide that is warm to touch
- · Bar with right-angled bends at the ends and steel fixing roses
- For holding onto and as support
- With continuous, corrosion-resistant steel core
- · For wall mounting with special HEWI fixing materials and roses
- Fixing spacing 800 mm
- 89 mm deep, clear distance to the wall 56 mm, bar diameter 33 mm, rose diameter 70 mm
- Please note when using with hanging seats: Compatibility check required.
- A detailed list of possible combinations of hand rails, L-shaped rails and shower handrails with matching hanging seats can be found in our online catalogue in the download area of the respective product.