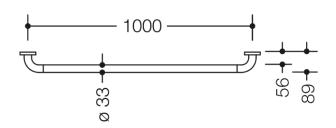

Similar picture Dimensions in mm

## **Properties**

Range 801 grab bar

- Made of high-quality chrome-look coated polyamide that is warm to touch
- · Bar with right-angled bends at the ends and steel fixing roses
- · For holding onto and as support
- · With continuous, corrosion-resistant steel core
- · For wall mounting with special HEWI fixing materials and roses
- Fixing spacing 1000 mm
- 89 mm deep, clear distance to the wall 56 mm, bar diameter 33 mm, rose diameter 70 mm