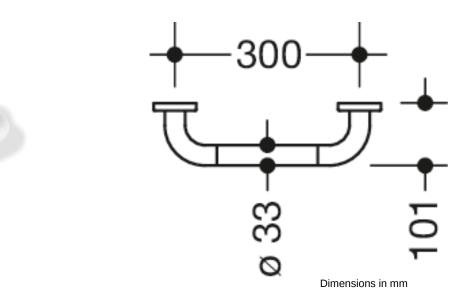

## **Properties**

Range 801 Support rail

- rail with right-angled bends at the ends and steel fixing roses
- for holding on to and providing support
- increased distance from wall of 101 mm, for easier and secure gripping •
- with continuous, corrosion resistant steel core
- for wall mounting with special HEWI fixing materials and roses •
- if mounted on lightweight walls, rear lining made of laminated timber boards at least 30 mm thick is required •
- centre-to-centre 300 mm •
- bar diameter 33 mm, rose diameter 70 mm •
- made of high-quality polyamide according to HEWI colour chart •
- weight capacity 300 kg •