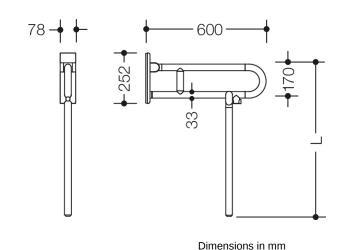

## **Properties**

Range 801 mobile hinged support rail (rotatable)

- with floor support made to measure
- · two parallel rails running one above the other joined by a connecting bend
- for holding on to and providing support
- · weight capacity 100 kg
- · with continuous, corrosion resistant steel core
- can be folded upwards and, folded downwards with braking mechanism, in raised position can be turned to left or right towards the wall
- for mobile use
- for easy and flexible retrofitting on existing, preassembled mounting plate 950.50.016, must be ordered separately
- toolless and quick installation by simple attachment of the mobile hinged support rail
- · secured by fixing screw to prevent unintentional removal
- 600 mm projection, 252 mm high and 78 mm deep, 33 mm rail diameter
- made of high-quality matt polyamide in HEWI colours 99 (pure white), 98 (signal white), 97 (light grey), 95 (stone grey) and 92 (anthracite grey)
- toilet roll holder 801.50B011 and WC flushing mechanism (radio-controlled) 801.50B060 for retrofitting
- produced in accordance with CE- and UKCA-Regulation (EU) 2017/745 on medical devices