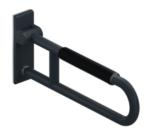

## **Properties**

Range 801 mobile hinged support rail (rotatable)

- fitted with a black arm pad
- two parallel rails running one above the other joined by a connecting bend
- for holding on to and providing support
- weight capacity 100 kg ٠
- with continuous, corrosion resistant steel core •
- can be folded upwards and, folded downwards with braking mechanism, in raised position can be turned to left or right towards the wall
- for mobile use
- for easy and flexible retrofitting on existing, preassembled mounting plate 950.50.016, must be ordered • separately
- toolless and quick installation by simple attachment of the mobile hinged support rail
- secured by fixing screw to prevent unintentional removal ٠
- 600 mm projection, 252 mm high and 78 mm deep, 33 mm rail diameter •
- arm pad made of PUR integral foam, length 295 mm •
- made of high-quality matt polyamide in HEWI colours 99 (pure white), 98 (signal white), 97 (light grey), 95 • (stone grey) and 92 (anthracite grey)
- toilet roll holder 801.50B011, WC flushing mechanism (radio-controlled) 801.50B060 and floor supports 950.50B021XA and 950.50B023XA for retrofitting
- produced in accordance with CE- and UKCA-Regulation (EU) 2017/745 on medical devices
- fulfils the DIN 18040 requirements