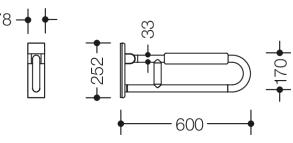

Dimensions in mm

Similar picture

## **Properties**

Range 801 mobile hinged support rail (rotatable)

- fitted with a black arm pad
- two parallel rails running one above the other joined by a connecting bend
- for holding on to and providing support
- weight capacity 100 kg ٠
- with continuous, corrosion resistant steel core •
- can be folded upwards and, folded downwards with braking mechanism, in raised position can be turned to left or right towards the wall
- for mobile use
- for easy and flexible retrofitting on existing, preassembled mounting plate 950.50.016, must be ordered • separately
- toolless and quick installation by simple attachment of the mobile hinged support rail
- secured by fixing screw to prevent unintentional removal ٠
- 600 mm projection, 252 mm high and 78 mm deep, 33 mm rail diameter •
- arm pad made of PUR integral foam, length 295 mm •
- made of high-quality matt polyamide in HEWI colours 99 (pure white), 98 (signal white), 97 (light grey), 95 • (stone grey) and 92 (anthracite grey)
- toilet roll holder 801.50B011, WC flushing mechanism (radio-controlled) 801.50B060 and floor supports 950.50B021XA and 950.50B023XA for retrofitting
- produced in accordance with CE- and UKCA-Regulation (EU) 2017/745 on medical devices
- fulfils the DIN 18040 requirements