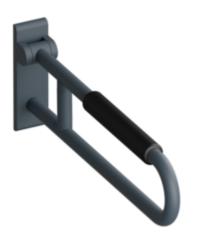

## **Properties**

- Range 801 Hinged support rail (rotatable)
- fitted with a black arm pad
- two parallel rails running one above the other joined by a connecting bend
- for holding on to and providing support
- weight capacity 100 kg
- with continuous, corrosion resistant steel core and wall plate made of polyamide with integrated steel core
- can be folded upwards and, folded downwards with braking mechanism, in raised position can be turned to • left or right towards the wall
- for wall mounting with wall-specific HEWI fixing material (must be ordered separately)
- sealing tape for sealing the fixing points is included in the scope of supply
- concealed fixing
- 850 mm projection, 259 mm high and 78 mm deep, 33 mm rail diameter
- arm pad made of PUR integral foam, length 295 mm
- made of high-quality matt polyamide in HEWI colours 99 (pure white), 98 (signal white), 97 (light grey), 95 • (stone grey) and 92 (anthracite grey)
- toilet roll holder 801.50B011, WC flushing mechanism (radio-controlled) 801.50B060 and floor supports 950.50B021XA and 950.50B023XA for retrofitting
- produced in accordance with CE- and UKCA-Regulation (EU) 2017/745 on medical devices
- fulfils the DIN 18040, ÖNORM B1600/1601 and SIA 500 requirements