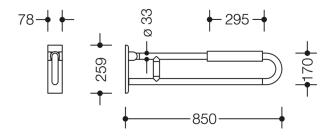

## **Properties**

- Range 801 Hinged support rail (rotatable)
- fitted with a black arm pad
- two parallel rails running one above the other joined by a connecting bend
- for holding on to and providing support
- weight capacity 100 kg
- with continuous, corrosion resistant steel core and wall plate made of polyamide with integrated steel core
- can be folded upwards and, folded downwards with braking mechanism, in raised position can be turned to • left or right towards the wall
- for wall mounting with wall-specific HEWI fixing material (must be ordered separately)
- sealing tape for sealing the fixing points is included in the scope of supply
- concealed fixing
- 850 mm projection, 259 mm high and 78 mm deep, 33 mm rail diameter
- arm pad made of PUR integral foam, length 295 mm
- made of high-quality matt polyamide in HEWI colours 99 (pure white), 98 (signal white), 97 (light grey), 95 • (stone grey) and 92 (anthracite grey)
- toilet roll holder 801.50B011, WC flushing mechanism (radio-controlled) 801.50B060 and floor supports 950.50B021XA and 950.50B023XA for retrofitting
- produced in accordance with CE- and UKCA-Regulation (EU) 2017/745 on medical devices
- fulfils the DIN 18040, ÖNORM B1600/1601 and SIA 500 requirements