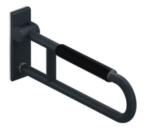

## **Properties**

Range 801 mobile hinged support rail (rotatable)

- fitted with a black arm pad
- · two parallel rails running one above the other joined by a connecting bend
- for holding on to and providing support
- weight capacity 100 kg
- with continuous, corrosion resistant steel core
- can be folded upwards and, folded downwards with braking mechanism, in raised position can be turned to left or right towards the wall
- for mobile use
- for easy and flexible retrofitting on existing, preassembled mounting plate 950.50.016, must be ordered separately
- · toolless and quick installation by simple attachment of the mobile hinged support rail
- secured by fixing screw to prevent unintentional removal
- 850 mm projection, 252 mm high and 78 mm deep, 33 mm rail diameter
- arm pad made of PUR integral foam, length 295 mm
- made of high-quality matt polyamide in HEWI colours 99 (pure white), 98 (signal white), 97 (light grey), 95 (stone grey) and 92 (anthracite grey)
- toilet roll holder 801.50B011, WC flushing mechanism (radio-controlled) 801.50B060 and floor supports 950.50B021XA and 950.50B023XA for retrofitting
- produced in accordance with CE- and UKCA-Regulation (EU) 2017/745 on medical devices
- fulfils the DIN 18040, ÖNORM B1600/1601 and SIA 500 requirements