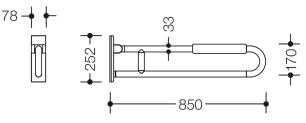

## **Properties**

Range 801 mobile hinged support rail (rotatable)

- fitted with a black arm pad
- · two parallel rails running one above the other joined by a connecting bend
- for holding on to and providing support
- weight capacity 100 kg
- with continuous, corrosion resistant steel core
- can be folded upwards and, folded downwards with braking mechanism, in raised position can be turned to left or right towards the wall
- for mobile use
- for easy and flexible retrofitting on existing, preassembled mounting plate 950.50.016, must be ordered separately
- · toolless and quick installation by simple attachment of the mobile hinged support rail
- secured by fixing screw to prevent unintentional removal
- 850 mm projection, 252 mm high and 78 mm deep, 33 mm rail diameter
- arm pad made of PUR integral foam, length 295 mm
- made of high-quality matt polyamide in HEWI colours 99 (pure white), 98 (signal white), 97 (light grey), 95 (stone grey) and 92 (anthracite grey)
- toilet roll holder 801.50B011, WC flushing mechanism (radio-controlled) 801.50B060 and floor supports 950.50B021XA and 950.50B023XA for retrofitting
- produced in accordance with CE- and UKCA-Regulation (EU) 2017/745 on medical devices
- fulfils the DIN 18040, ÖNORM B1600/1601 and SIA 500 requirements