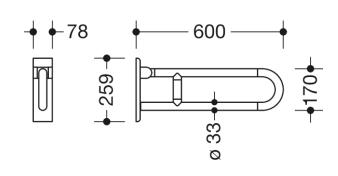

Dimensions in mm

Telephon: +49 5691 82-0

Fax: +49 5691 82-319

- sealing tape for sealing the fixing points is included in the scope of supply
- Concealed mounting
- Projection 600 mm, Height 259 mm and width 78 mm, Rail 33 mm in diameter
- Toilet roll holder 801.50B011, Toilet flushing mechanism (radio) 801.50B060 and floor supports 950.50.021XA and 950.50.023XA retrofittable
- Produced in accordance with Regulation (EU) 2017/745 on medical devices
- Fulfils the DIN 18040 requirements