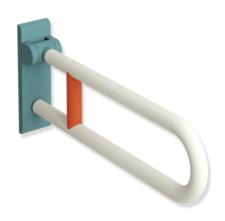

## **Properties**

Series 801 ICONIC Hinged support rail

- · three-colour hinged support rail
- Made of matt polyamide
- Cantilever: 99 (pure white), Wall plate: 55 (aqua blue), Support: 36 (coral)
- Two parallel rails, arranged on top of each other, joined by a connecting bend
- · For holding on to and for support
- · Weight capacity up to 100 kg
- With continuous, corrosion resistant steel core and wall plate made of polyamide with integrated steel core
- Can be folded upwards and folded downwards with braked movement
- for wall mounting with wall-specific HEWI fixing material (must be ordered separately)