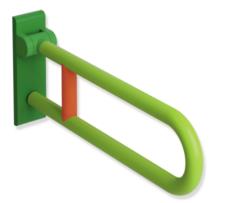

## **Properties**

Series 801 ICONIC Hinged support rail

- Three-colour folding support rail
- Made of matt polyamide
- Cantilever: 74 (apple green), Wall plate: 72 (may green), Support: 36 (coral)
- Two parallel rails, arranged on top of each other, joined by a connecting bend
- For holding on to and for support
- Weight capacity up to 100 kg
- · With continuous, corrosion resistant steel core and wall plate made of polyamide with integrated steel core
- · Can be folded upwards and folded downwards with braked movement
- for wall mounting with wall-specific HEWI fixing material (must be ordered separately)
- sealing tape for sealing the fixing points is included in the scope of supply
- Concealed mounting
- Projection 600 mm, Height 259 mm and width 78 mm, Rail 33 mm in diameter
- Toilet roll holder 801.50B011, Toilet flushing mechanism (radio) 801.50B060 and floor supports 950.50.021XA and 950.50.023XA retrofittable
- Produced in accordance with Regulation (EU) 2017/745 on medical devices
- Fulfils the DIN 18040 requirements