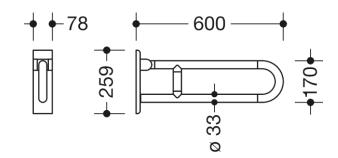

Dimensions in mm

## **Properties**

Series 801 ICONIC Hinged support rail

- Three-colour folding support rail
- Made of matt polyamide
- Cantilever: 74 (apple green), Wall plate: 72 (may green), Support: 36 (coral)
- Two parallel rails, arranged on top of each other, joined by a connecting bend
- For holding on to and for support
- Weight capacity up to 100 kg
- · With continuous, corrosion resistant steel core and wall plate made of polyamide with integrated steel core
- · Can be folded upwards and folded downwards with braked movement
- for wall mounting with wall-specific HEWI fixing material (must be ordered separately)
- sealing tape for sealing the fixing points is included in the scope of supply
- Concealed mounting
- Projection 600 mm, Height 259 mm and width 78 mm, Rail 33 mm in diameter
- Toilet roll holder 801.50B011, Toilet flushing mechanism (radio) 801.50B060 and floor supports 950.50.021XA and 950.50.023XA retrofittable
- Produced in accordance with Regulation (EU) 2017/745 on medical devices
- Fulfils the DIN 18040 requirements